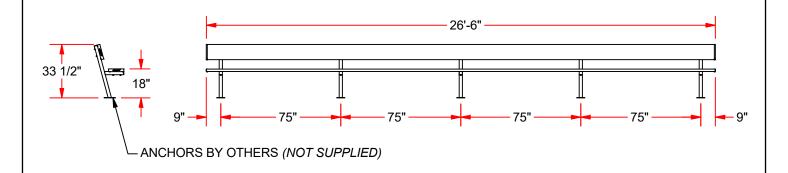

## PB-90SM 27' SURFACE MOUNT PLAYERS BENCH W/ BACK REST

## **FEATURES:**

- 10" WIDE NON-SKID ALUMINUM PLANKS
- 2" x 2" HEAVY DUTY GALVANIZED STEEL LEGS FOR SUPERIOR RUST RESISTANCE
- PLANKS ARE SUPPORTED BY A STRONG, GALVANIZED STEEL UNDERSTRUCTURE
- PLAYER BENCH WITH BACK REST
- SEAT PLANK IS 18" FROM GROUND
- SURFACE MOUNT READY FOR WIDE VARIATIONS IN FLOOR CONSTRUCTION

## **PB-90SM**

27' SURFACE MOUNT PLAYERS BENCH w/ BACK REST

© COPYRIGHT 2017 JAYPRO SPORTS, LLC. ALL RIGHTS RESERVED THIS PRINT IS THE PROPERTY OF JAYPRO SPORTS, LLC. AND MAY NOT BE REPRODUCED WITHOUT WRITTEN PERMISSION