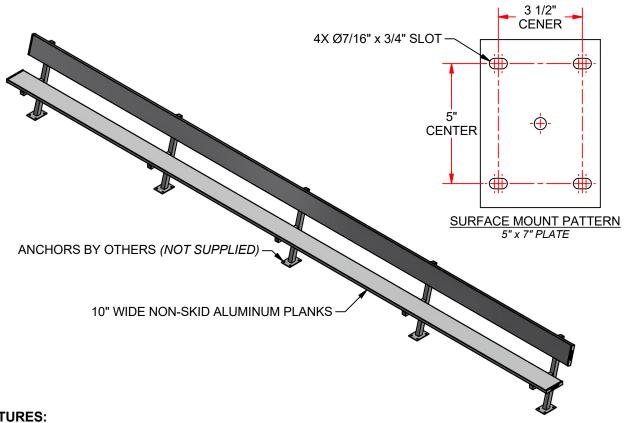

## PB-90SM 27' SURFACE MOUNT PLAYERS BENCH W/ BACK REST

## **FEATURES:**

- 10" WIDE NON-SKID ALUMINUM PLANKS
- 2" x 2" HEAVY DUTY GALVANIZED STEEL LEGS FOR SUPERIOR RUST RESISTANCE
- PLANKS ARE SUPPORTED BY A STRONG, GALVANIZED STEEL UNDERSTRUCTURE
- PLAYER BENCH WITH BACK REST
- SEAT PLANK IS 18" FROM GROUND
- SURFACE MOUNT READY FOR WIDE VARIATIONS IN FLOOR CONSTRUCTION

## **PB-90SM**

27' SURFACE MOUNT PLAYERS BENCH w/ BACK REST

© COPYRIGHT 2017 JAYPRO SPORTS, LLC. ALL RIGHTS RESERVED THIS PRINT IS THE PROPERTY OF JAYPRO SPORTS, LLC. AND MAY NOT BE REPRODUCED WITHOUT WRITTEN PERMISSION